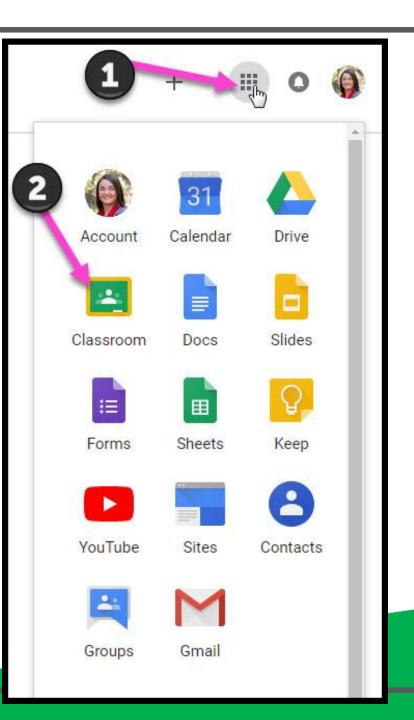

#### Click on the waffle button and then the Google Classroom icon.

# Click on the class you wish to view.