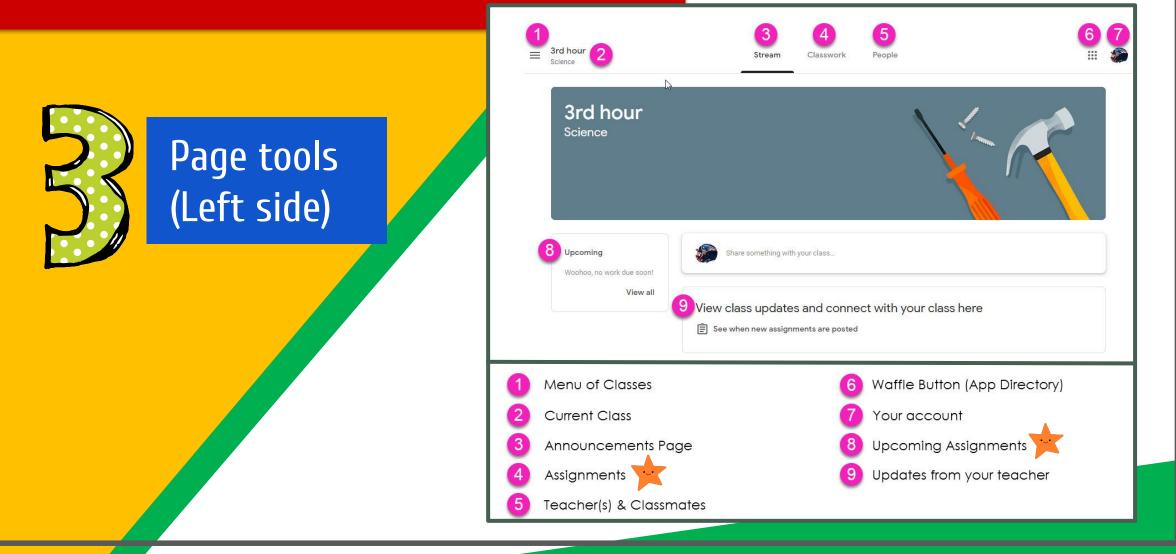

mail address & click "next."

| Hi Tanya              |      |
|-----------------------|------|
| log bratton@opsb.info | ·    |
| Enter your password   |      |
|                       |      |
| Earget peanward?      | NEXT |
| Forgot password?      |      |
|                       |      |
| Click on Next         |      |
|                       |      |





#### **NOW YOU'LL SEE** that you are signed in to your Google Apps for Education account!



Click on the 9 squares (Waffle/Rubik's Cube) icon in the top right hand corner to see the Google Suite of Products!





## Navigating Classroom



#### Click on the waffle button and then the Google Classroom icon.



## Navigating Classroom



# Click on the class you wish to view.



## Navigating Classroom

- High Interest for Parents