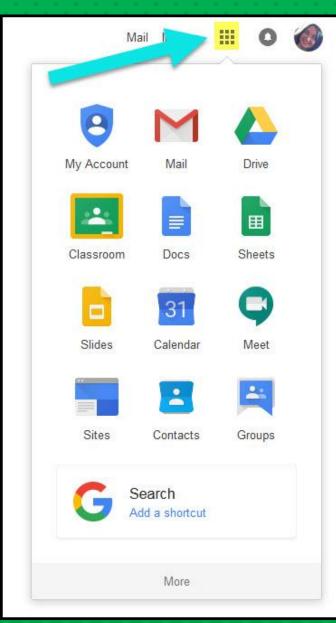

#### **NOW YOU'LL SEE** that you are signed in to your Google Apps for Education account!

Click on the 9 squares (Waffle/Rubik's Cube) icon in the top right hand corner to see the Google Suite of Products!

#### Click on the waffle button and then the Google Classroom icon.