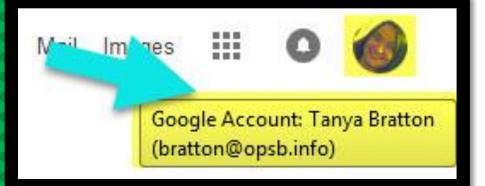

# Google

#### Your child was provided with a secure login and password that is unique to them.