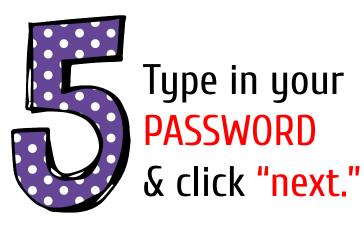

Type in your child's Google Email address & click "next."

| Hi Tanya              |      |
|-----------------------|------|
| log bratton@opsb.info | ·    |
| Enter your password   |      |
|                       |      |
| Earget peanward?      | NEXT |
| Forgot password?      |      |
|                       |      |
| Click on Next         |      |
|                       |      |