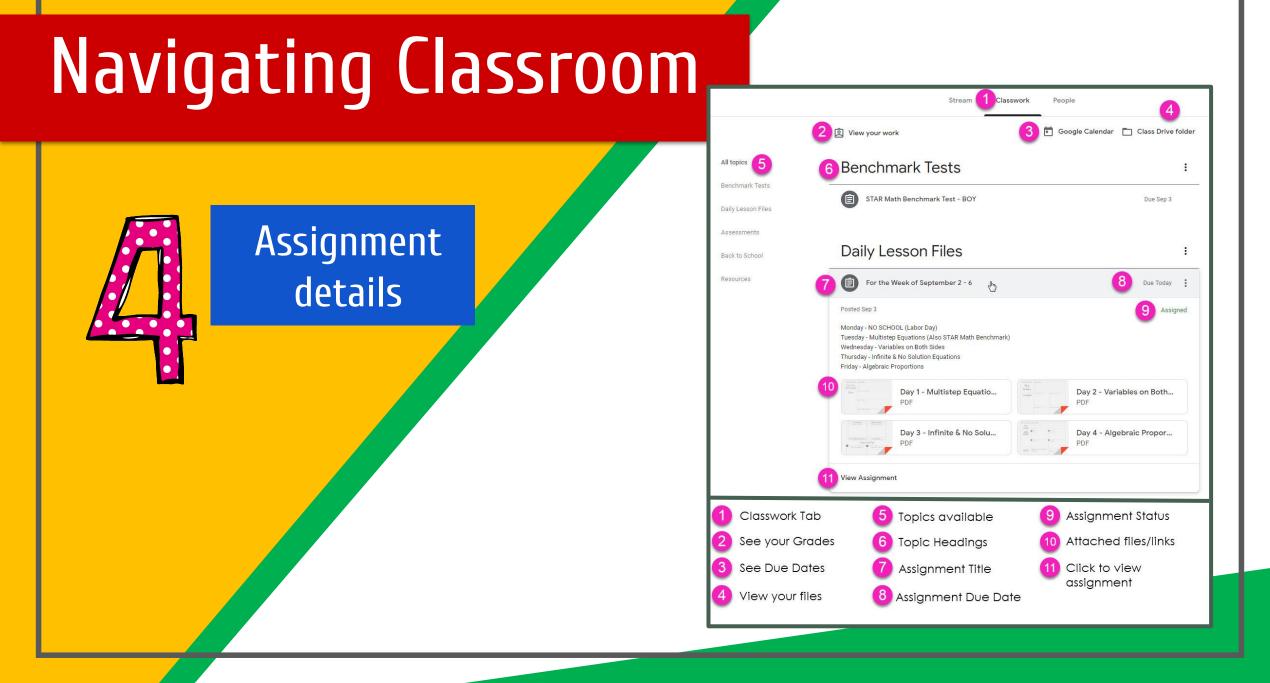

il address & click "next."

| Hi Tanya              |      |
|-----------------------|------|
| log bratton@opsb.info | ·    |
| Enter your password   |      |
|                       |      |
| Earget peanward?      | NEXT |
| Forgot password?      |      |
|                       |      |
| Click on Next         |      |
|                       |      |





#### **NOW YOU'LL SEE** that you are signed in to your Google Apps for Education account!



Click on the 9 squares (Waffle/Rubik's Cube) icon in the top right hand corner to see the Google Suite of Products!





## Navigating Classroom



#### Click on the waffle button and then the Google Classroom icon.



## Navigating Classroom



# Click on the class you wish to view.



## Navigating Classroom

- High Interest for Parents