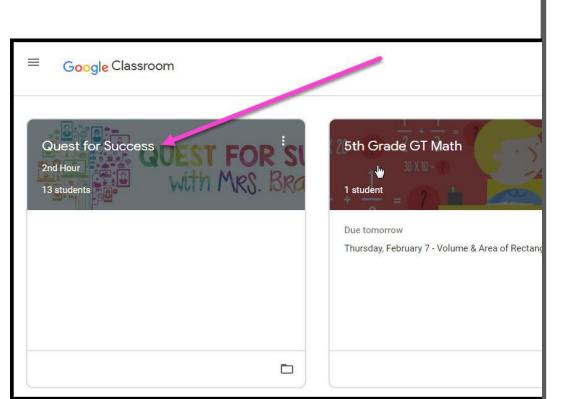

|      |

Type in your child's Google Email address & click "next."

| Hi Tanya              |      |
|-----------------------|------|
| log bratton@opsb.info | ·    |
| Enter your password   |      |
|                       |      |
| Earget peanward?      | NEXT |
| Forgot password?      |      |
|                       |      |
| Click on Next         |      |
|                       |      |





#### **NOW YOU'LL SEE** that you are signed in to your Google Apps for Education account!



Click on the 9 squares (Waffle/Rubik's Cube) icon in the top right hand corner to see the Google Suite of Products!





## Navigating Classroom



#### Click on the waffle button and then the Google Classroom icon.



## Navigating Classroom



# Click on the class you wish to view.



## Navigating Classroom

- High Interest for Parents